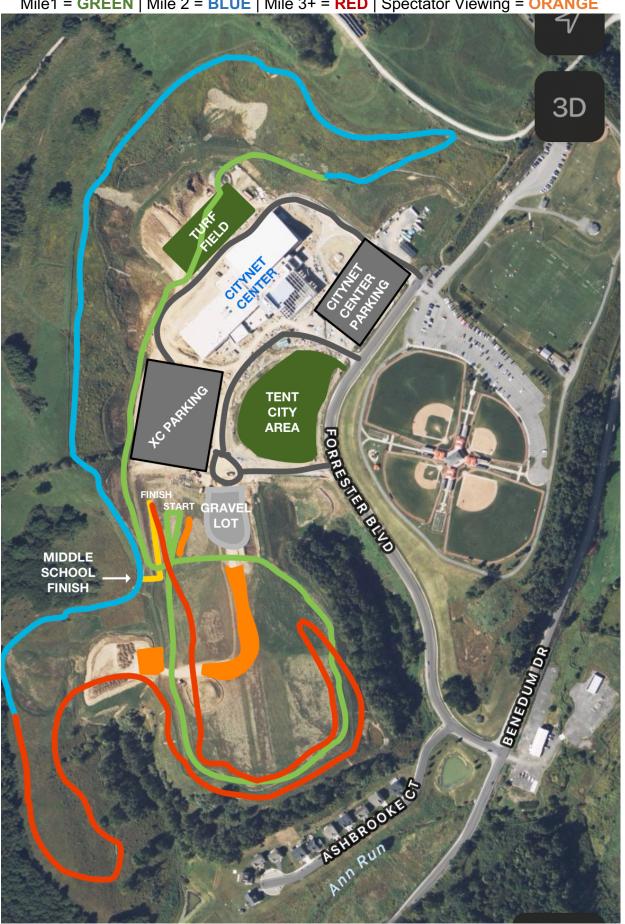

## **CHARLES POINTE INVITATIONAL COURSE MAP**

Mile1 = GREEN | Mile 2 = BLUE | Mile 3+ = RED | Spectator Viewing = ORANGE

#### **OTHER DETAILS**

- All parking will be on site. For parking, turn left into the first entrance. (See map below.) Overflow parking will be by the baseball complex.
- Tent City will be in the grassy area in front of the indoor complex (see map below).
- Awards, Restroom facilities, the fire rescue tent, and vendors (concessions, t-shirts) will be set up in the gravel lot adjacent to the Start and Finish.
- We will have a limited number of t-shirts available for sale.
- Spectators will be charged a \$5 entry fee.
- Spectator viewing areas: There are 3 viewing areas on the course marked on the map. The paved and gravel parking lots are also excellent vantage points.
  Spectators may also go into the tall grass, but they may NOT stand on the course.
- A list of competing teams is on page 2.
- Team entry fees must be received before race time! \$100 for a school with boys and girls, \$75 for one team, \$10 per individual runner not on a full team.
- Timing will be provided by TriStateRacer. Instant results will be available on www.TriStateRacer.com.